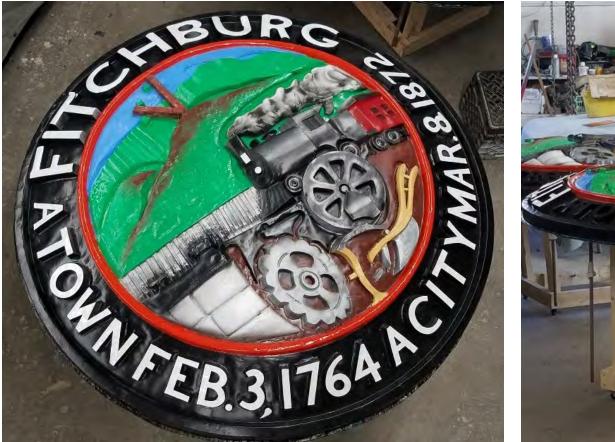

|



SCHEDULE HIGHLIGHTS | DEC 2019 - NOV 2020







TIME CAPSULE & MEDALLION LOCATIONS





ADMINISTRATIVE BUILDING

#### LEGISLATIVE BUILDING | NORTH COUNCIL CHAMBER ELEVATION



#### TIME CAPSULE & MEDALLION LOCATIONS

#### Needed:

- ~62 Parking spaces for employees
- ~ 30 Parking spaces for visitors & public.

#### Locations:

- On street in addition to adding 3 Accessible spaces on street in front of Rollstone Park.
- 17 spaces behind legislative building, plus one accessible.
- ~ 20 spaces behind Administrative Building .

BOND

• Working with local partners on remaining ~55 spaces.

#### Considerations:

- Planning Board
- MassWorks
- Snow and Ice

Colliers



#### INTERIM PARKING PLAN

### Site tour scheduled for Friday, December 20.

Colliers

BOND

DISCUSSION