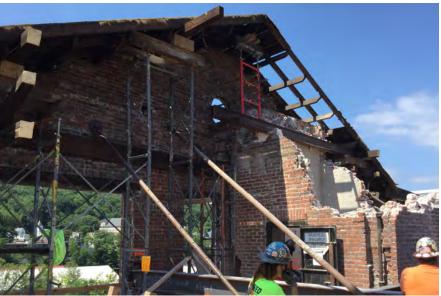

1879 UNKNOWN INTERIOR MASONRY RESTORATION WORK

- Red Line and their Engineer designed a shoring plan to align with RSE's Designed repair to correct the 11 ½" sag in the RE line roof truss that had caused the buildings demise in 2012.
- 2<sup>nd</sup> photo is what roof line looked like after initial jacking had been completed. This proved more remedial work was needed to bring ridge and eave lines into alignment.
- This meant more design and repair work was necessary to align the ridge and eaves properly.

BOND

- At ridge line we had to jack up ridge with supported truss below on the front 32 feet of the building and install a new ridge beam that would be supported by posts off of the newly sistered top chords of the front 2 trusses. Gussets were also added to bolster these connections.
- At the eave line we found far more infiltration that needed to be addressed as well as alignment issues which were corrected as shown in photos 2 and 3.

- 1<sup>st</sup> photo shows trusses as they were found upon starting project with the 11"+ failure
- 2<sup>nd</sup> photo shows the corrected alignment with false work in place.
- As of Thursday 11/14 the false work was being removed and the only movement that was recorded was less than an 1/8" from corrected elevation showing the repair work to the roof and truss system is a success.