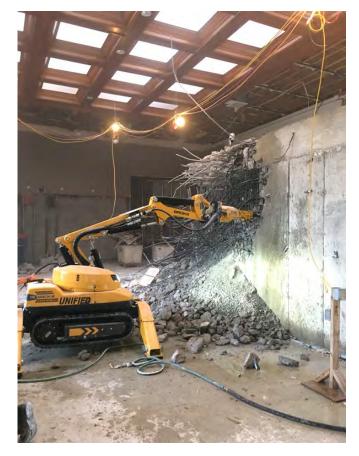

SCHEDULE HIGHLIGHTS | APRIL TO NOVEMBER

- Early coordination with Demolition and Steel contractors proved the need to keep existing floors in while other floors were built which was feasible due to difference in elevation.
- In doing this we were able to save on and limit the amount of temporary shoring needed to accommodate a renovation of this type and magnitude.
- Interior abatement and demolition of walls and ceilings was completed to allow new foundations and steel to proceed in both sections of the building.
- The focus was to build 1879 section top down with steel after foundations were completed which meant removing the roof 1<sup>st</sup> so new columns and roof could be installed along with upper level floors.
- We then had demolition begin top down following steel install.

BOND

- Isaac Blair designed, and installed tower supports and struts to hold gable wall during demo and steel installation.
- Vaults at each floor hindered complete steel installation until after its complete removal down to basement.