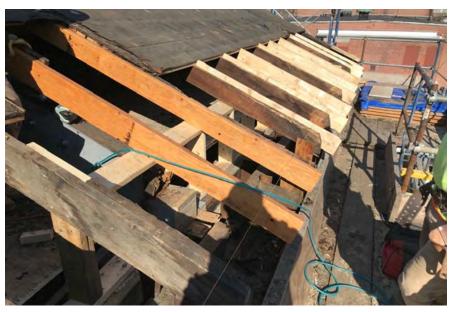

1879 UNKNOWN INTERIOR MASONRY RESTORATION WORK

- Red Line and their Engineer designed a shoring plan to align with RSE's Designed repair to correct the 11 ½" sag in the RE line roof truss that had caused the buildings demise in 2012.
- 2<sup>nd</sup> photo is what roof line looked like after initial jacking had been completed. This proved more remedial work was needed to bring ridge and eave lines into alignment.
- This meant more design and repair work was necessary to align the ridge and eaves properly.

BOND

- At ridge line we had to jack up ridge with supported truss below on the front 32 feet of the building and install a new ridge beam that would be supported by posts off of the newly sistered top chords of the front 2 trusses. Gussets were also added to bolster these connections.
- At the eave line we found far more infiltration that needed to be addressed as well as alignment issues which were corrected as shown in photos 2 and 3.

- 1<sup>st</sup> photo shows trusses as they were found upon starting project with the 11"+ failure
- 2<sup>nd</sup> photo shows the corrected alignment with false work in place.
- As of Thursday 11/14 the false work was being removed and the only movement that was recorded was less than an 1/8" from corrected elevation showing the repair work to the roof and truss system is a success.