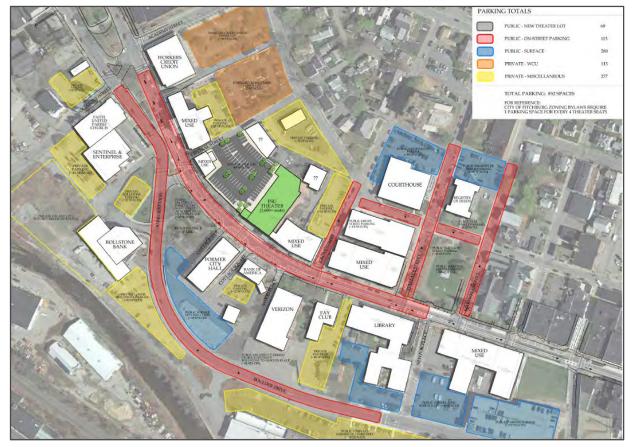

#### Needed:

- ~62 Parking spaces for employees
- ~ 30 Parking spaces for visitors & public.

#### Locations:

- On street in addition to adding 3 Accessible spaces on street in front of Rollstone Park.
- 17 spaces behind legislative building, plus one accessible.
- ~ 20 spaces behind Administrative Building .

BOND

• Working with local partners on remaining ~55 spaces.

#### Considerations:

- Planning Board
- MassWorks
- Snow and Ice

Colliers

#### INTERIM PARKING PLAN