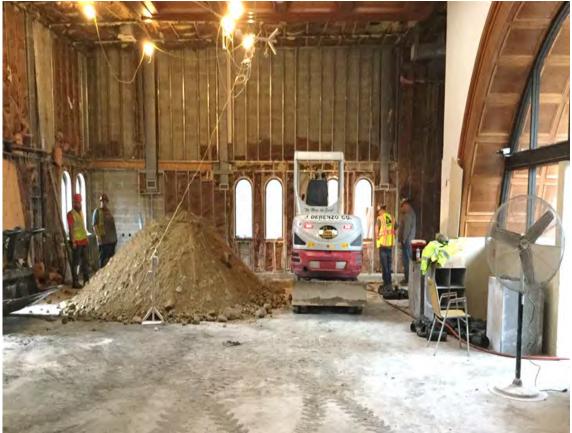

ds of the front 2 trusses. Gussets were also added to bolster these connections.
- At the eave line we found far more infiltration that needed to be addressed as well as alignment issues which were corrected as shown in photos 2 and 3.





- 1<sup>st</sup> photo shows trusses as they were found upon starting project with the 11"+ failure
- 2<sup>nd</sup> photo shows the corrected alignment with false work in place.
- As of Thursday 11/14 the false work was being removed and the only movement that was recorded was less than an 1/8" from corrected elevation showing the repair work to the roof and truss system is a success.



**TRUSS REPAIRS** 



Masonry: cleaning, repointing, replacement of cracked and damaged units.



**FAÇADE RESTORATION** 











#### WOOD TRIM AND ENTABLATURE







LEGISLATIVE BUILDING

| Task Name                 | Duration | Start Finish            | December January February March April May June July August September October November Dec 10/11/11/2412/11/2412/11/2412/11/2412/12/22/24/15 1/11/21/12/12/11/2412/11/2412/11/2412/11/2412/11/2412/11/2412/11/2412/11/2412/11/2412/11/2412/11/2412/11/2412/11/2412/11/2412/11/2412/11/2412/11/2412/11/2412/11/2412/11/2412/11/2412/11/2412/11/2412/11/2412/11/2412/11/2412/11/2412/11/2412/11/2412/11/2412/11/2412/11/2412/11/2412/11/2412/11/2412/11/2412/11/2412/11/2412/11/2412/11/2412/11/2412/11/2412/11/2412/11/2412/11/2412/11/2412/11/2412/11/2412/11/2412/11/2412/11/2412/11/2412/11/2412/11/2412/11/2412/11/2412/11/2412/11/2412/11/2412/11/2412/11/2412/11/2412/11/2412/11/2412/11/2412/11/2412/11/2412/11/2412/11/2412/1