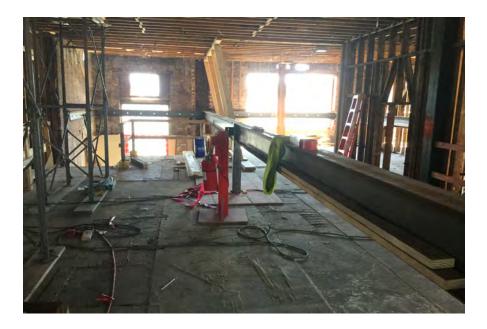

TEMPORARY SHORING PLAN

INSTALLING STEEL BETWEEN EXISTING FLOORS IN 1879 SECTION

- This is most challenging section of the steel install for sure as logistics around moving the heavier lengths is done by telescoping steel beams & columns through the scaffold and then wheeling on a-frames and genie lifts to hoist into place and weld connections.
- 2<sup>nd</sup> and 3<sup>rd</sup> floor frames are now completed as of 11/14. Detailing work is ongoing through this week and the subflooring is close behind completion of the steel.

D LINE ROOF SUPPORT

- This is most challenging section of the steel install for sure as logistics around moving the heavier lengths is done by telescoping steel beams & columns through the scaffold and then wheeling on a-frames and genie lifts to hoist into place and weld connections.
- 2<sup>nd</sup> and 3<sup>rd</sup> floor frames are now completed as of 11/14. Detailing work also completed followed by new subfloor and floors are now being framed with new walls.