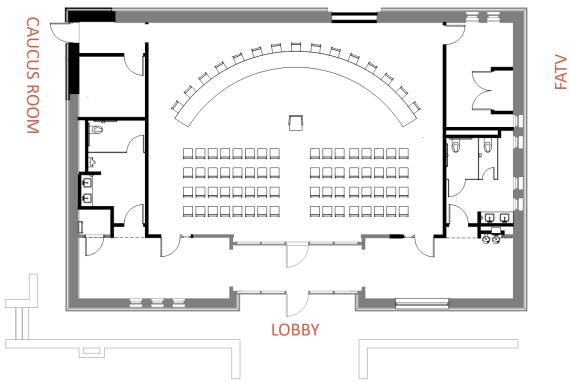

SECOND FLOOR PLAN | ADMINISTRATION BUILDING

Colliers INTERNATIONAL BOND

THIRD FLOOR PLAN | ADMINISTRATION BUILDING

**COUNCIL CHAMBER** 

Colliers INTERNATIONAL BOND

FLOOR PLAN | LEGISLATIVE BUILDING