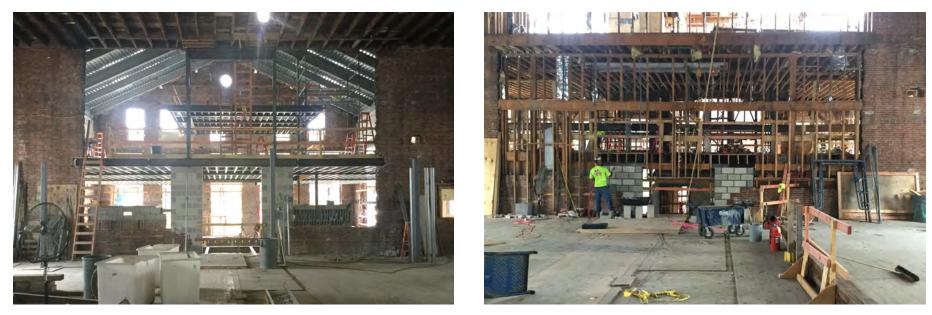

**1853 STEEL INSTALL** 

- It was realized early in demolition that the shear wall thought to be at the old party wall location had been mostly removed in an early renovation to create a proscenium opening for what was a stage in the earlier life of the building.
- This caused redesign of structural elements that made up the roof support of the new 1879 section roof.

D LINE ROOF SUPPORT

- This is most challenging section of the steel install for sure as logistics around moving the heavier lengths is done by telescoping steel beams & columns through the scaffold and then wheeling on a-frames and genie lifts to hoist into place and weld connections.
- 2<sup>nd</sup> and 3<sup>rd</sup> floor frames are now completed as of 11/14. Detailing work also completed followed by new subfloor and floors are now being framed with new walls.