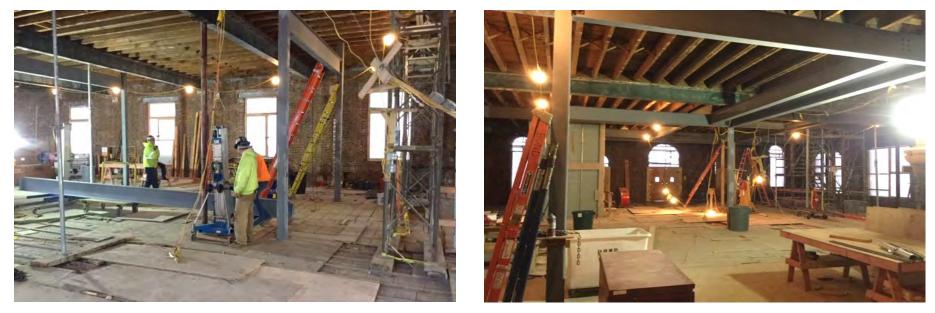

TEMPORARY SHORING PLAN

INSTALLING STEEL BETWEEN EXISTING FLOORS IN 1879 SECTION

- This is most challenging section of the steel install for sure as logistics around moving the heavier lengths is done by telescoping steel beams & columns through the scaffold and then wheeling on a-frames and genie lifts to hoist into place and weld connections.
- 2<sup>nd</sup> and 3<sup>rd</sup> floor frames are now completed as of 11/14. Detailing work is ongoing through this week and the subflooring is close behind completion of the steel.