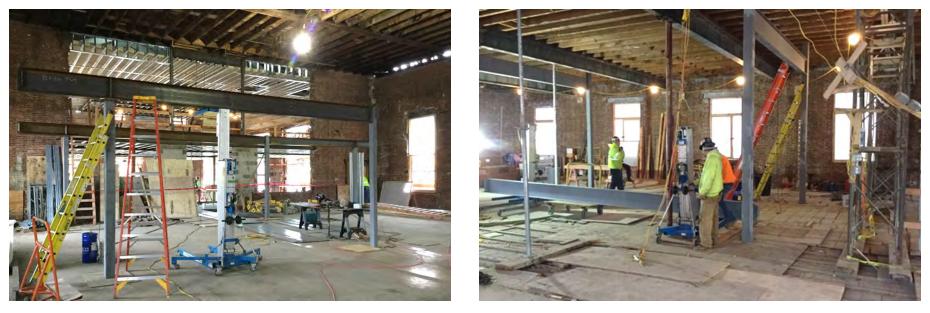

TEMPORARY SHORING PLAN

INSTALLING STEEL BETWEEN EXISTING FLOORS IN 1879 SECTION

- This is most challenging section of the steel install for sure as logistics around moving the heavier lengths is done by telescoping steel beams & columns through the scaffold and then wheeling on a-frames and genie lifts to hoist into place and weld connections.
- 2<sup>nd</sup> and 3<sup>rd</sup> floor frames are now completed as of 11/14. Detailing work is ongoing through this week and the subflooring is close behind completion of the steel.

D LINE ROOF SUPPORT

- This is most challenging section of the steel install for sure as logistics around moving the heavier lengths is done by telescoping steel beams & columns through the scaffold and then wheeling on a-frames and genie lifts to hoist into place and weld connections.
- 2<sup>nd</sup> and 3<sup>rd</sup> floor frames are now completed as of 11/14. Detailing work also completed followed by new subfloor and floors are now being framed with new walls.