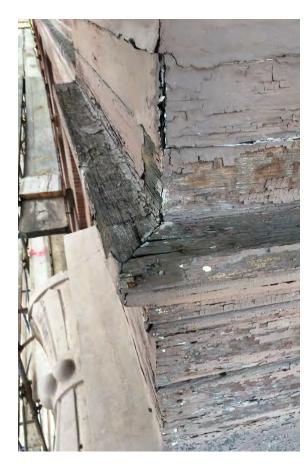

**1853 STEEL INSTALL** 

- Work shown here was discovered through demolition finding the poor conditions of the mortar and brick once uncovered. The jambs of these openings are structural and need to support the wood blocking and new windows that are in some cases up to 11+' wide and 33' tall.
- Jambs need to be demolished and re-installed up to an average of 18" wide by the full height of the openings on 9 openings between the 1<sup>st</sup> and 3<sup>rd</sup> floor.
- This work is now completed as well as blocking for windows and Intus Window systems will be started in this area before the end of the year.