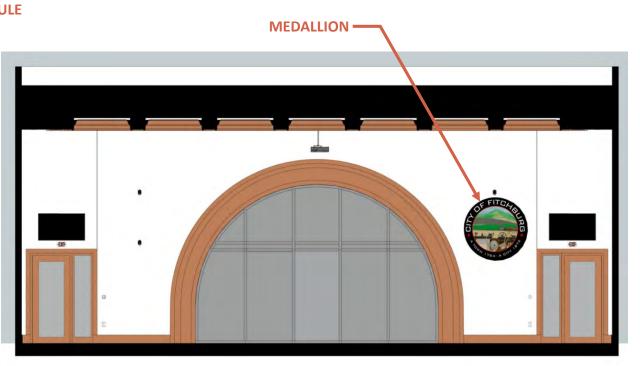

#### LEGISLATIVE BUILDING | NORTH COUNCIL CHAMBER ELEVATION

#### TIME CAPSULE & MEDALLION LOCATIONS