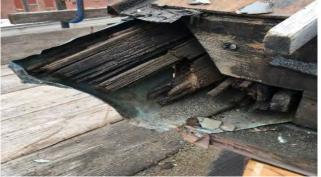

1879 UNKNOWN INTERIOR MASONRY RESTORATION WORK

- Red Line and their Engineer designed a shoring plan to align with RSE's Designed repair to correct the 11 ½" sag in the RE line roof truss that had caused the buildings demise in 2012.
- 2<sup>nd</sup> photo is what roof line looked like after initial jacking had been completed. This proved more remedial work was needed to bring ridge and eave lines into alignment.
- This meant more design and repair work was necessary to align the ridge and eaves properly.

BOND

- At ridge line we had to jack up ridge with supported truss below on the front 32 feet of the building and install a new ridge beam that would be supported by posts off of the newly sistered top chords of the front 2 trusses. Gussets were also added to bolster these connections.
- At the eave line we found far more infiltration that needed to be addressed as well as alignment issues which were corrected as shown in photos 2 and 3.

- 1<sup>st</sup> photo shows trusses as they were found upon starting project with the 11"+ failure
- 2<sup>nd</sup> photo shows the corrected alignment with false work in place.
- As of Thursday 11/14 the false work was being removed and the only movement that was recorded was less than an 1/8" from corrected elevation showing the repair work to the roof and truss system is a success.