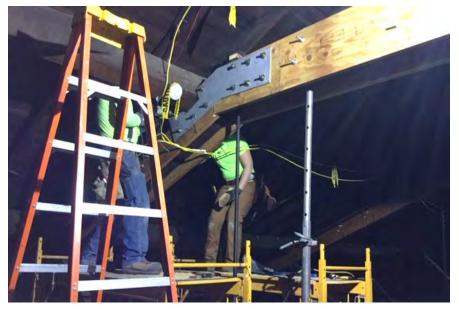

TEMPORARY SHORING PLAN

INSTALLING STEEL BETWEEN EXISTING FLOORS IN 1879 SECTION

- This is most challenging section of the steel install for sure as logistics around moving the heavier lengths is done by telescoping steel beams & columns through the scaffold and then wheeling on a-frames and genie lifts to hoist into place and weld connections.
- 2<sup>nd</sup> and 3<sup>rd</sup> floor frames are now completed as of 11/14. Detailing work is ongoing through this week and the subflooring is close behind completion of the steel.

D LINE ROOF SUPPORT

- This is most challenging section of the steel install for sure as logistics around moving the heavier lengths is done by telescoping steel beams & columns through the scaffold and then wheeling on a-frames and genie lifts to hoist into place and weld connections.
- 2<sup>nd</sup> and 3<sup>rd</sup> floor frames are now completed as of 11/14. Detailing work also completed followed by new subfloor and floors are now being framed with new walls.