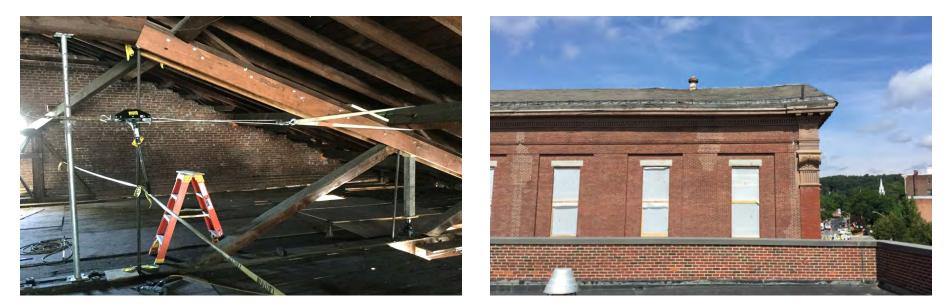

D LINE ROOF SUPPORT

- This is most challenging section of the steel install for sure as logistics around moving the heavier lengths is done by telescoping steel beams & columns through the scaffold and then wheeling on a-frames and genie lifts to hoist into place and weld connections.
- 2<sup>nd</sup> and 3<sup>rd</sup> floor frames are now completed as of 11/14. Detailing work also completed followed by new subfloor and floors are now being framed with new walls.

TEMPORARY SHORING PLAN

INSTALLING STEEL BETWEEN EXISTING FLOORS IN 1879 SECTION

- This is most challenging section of the steel install for sure as logistics around moving the heavier lengths is done by telescoping steel beams & columns through the scaffold and then wheeling on a-frames and genie lifts to hoist into place and weld connections.
- 2<sup>nd</sup> and 3<sup>rd</sup> floor frames are now completed as of 11/14. Detailing work is ongoing through this week and the subflooring is close behind completion of the steel.