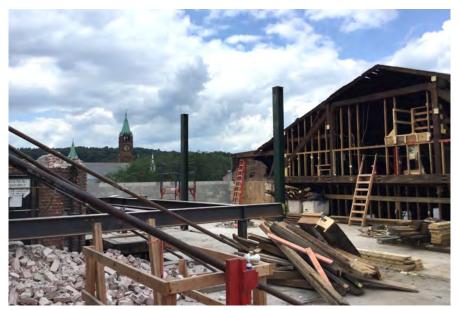

TEMPORARY SHORING PLAN

INSTALLING STEEL BETWEEN EXISTING FLOORS IN 1879 SECTION

- This is most challenging section of the steel install for sure as logistics around moving the heavier lengths is done by telescoping steel beams & columns through the scaffold and then wheeling on a-frames and genie lifts to hoist into place and weld connections.
- 2<sup>nd</sup> and 3<sup>rd</sup> floor frames are now completed as of 11/14. Detailing work is ongoing through this week and the subflooring is close behind completion of the steel.

D LINE ROOF SUPPORT

- This is most challenging section of the steel install for sure as logistics around moving the heavier lengths is done by telescoping steel beams & columns through the scaffold and then wheeling on a-frames and genie lifts to hoist into place and weld connections.
- 2<sup>nd</sup> and 3<sup>rd</sup> floor frames are now completed as of 11/14. Detailing work also completed followed by new subfloor and floors are now being framed with new walls.