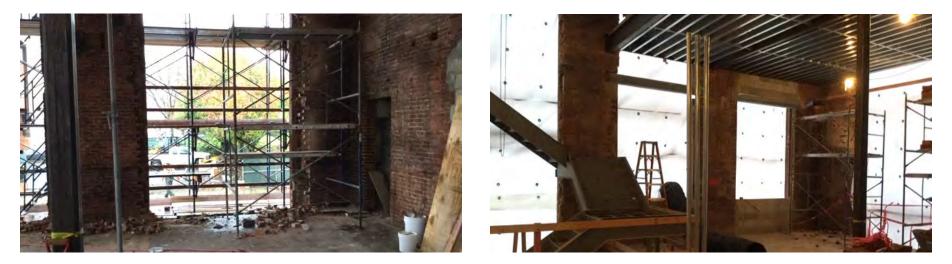

**1853 STEEL INSTALL** 

- Work shown here was discovered through demolition finding the poor conditions of the mortar and brick once uncovered. The jambs of these openings are structural and need to support the wood blocking and new windows that are in some cases up to 11+' wide and 33' tall.
- Jambs need to be demolished and re-installed up to an average of 18" wide by the full height of the openings on 9 openings between the 1<sup>st</sup> and 3<sup>rd</sup> floor.
- This work is now completed as well as blocking for windows and Intus Window systems will be started in this area before the end of the year.