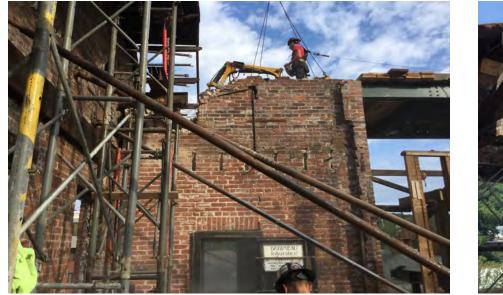

TEMPORARY SHORING PLAN

INSTALLING STEEL BETWEEN EXISTING FLOORS IN 1879 SECTION

- This is most challenging section of the steel install for sure as logistics around moving the heavier lengths is done by telescoping steel beams & columns through the scaffold and then wheeling on a-frames and genie lifts to hoist into place and weld connections.
- 2<sup>nd</sup> and 3<sup>rd</sup> floor frames are now completed as of 11/14. Detailing work is ongoing through this week and the subflooring is close behind completion of the steel.

D LINE ROOF SUPPORT

- This is most challenging section of the steel install for sure as logistics around moving the heavier lengths is done by telescoping steel beams & columns through the scaffold and then wheeling on a-frames and genie lifts to hoist into place and weld connections.
- 2<sup>nd</sup> and 3<sup>rd</sup> floor frames are now completed as of 11/14. Detailing work also completed followed by new subfloor and floors are now being framed with new walls.